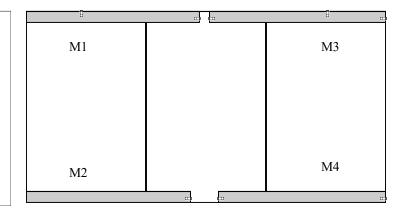

### STEP 3

INSTALL 4 SUPPORT BRACKETS, M1, M2, M3 AND M4 AS SHOWN USING 1.25" SCREWS INTO PREDRILLED LOCATIONS.