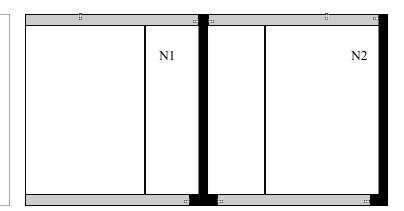

### STEP 6

INSTALL THE PANELS LABELED N1, N2 AS SHOWN USING 3/4" SCREWS INTO PREDRILLED LOCATIONS