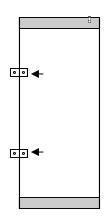

## STEP 1 LSTEP 1

PANEL S1 WILL HAVE 2

POSITIONS PREDRILLED ON THE LONG EDGE. INSTALL MENDING PLATES USING 3/4" SCREWS INTO PREDRILLED LOCATIONS.