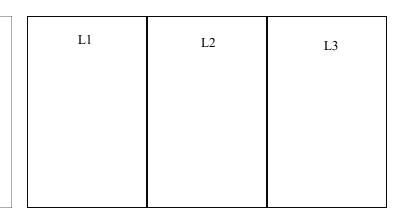

# SETUP INSTRUCTIONS FOR 72" Side Extension (Right Side)

**NOTES** 

## STEP 1 LSTEP 1

PANEL S1 WILL HAVE 2

POSITIONS PREDRILLED ON THE LONG EDGE. INSTALL MENDING PLATES USING 3/4" SCREWS INTO PREDRILLED LOCATIONS.



#### STEP 2

LAY PANELS L1, L2 AND L3 DOWN ON THE FLOOR AS SHOWN.



### STEP 3

INSTALL 4 SUPPORT BRACKETS, M1, M2, M3 AND M4 AS SHOWN USING 1.25" SCREWS INTO PREDRILLED LOCATIONS.

### STEP 4

INSTALL MENDING PLATES ON MAIN BAR TOP USING '3/4" SCREWS INTO PREDRILLED LOCATIONS.

#### STEP 5

JOIN ASSEMBLY TO MAIN BAR AT STEP 1 USING 3/4" SCREWS.



### STEP 6

INSTALL THE PANELS LABELED N1, N2 AS SHOWN USING 3/4" SCREWS INTO PREDRILLED LOCATIONS

#### STEP 7

INSTALL THE SIDE EXTENSION'S BAR TOP(S). JOIN USING MENDING PLATES AND 3/4" SCREWS.