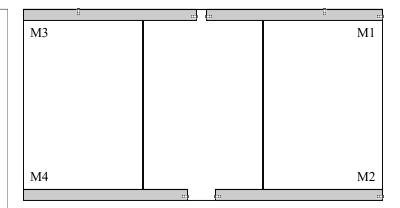

### STEP 3

INSTALL 4 SUPPORT BRACKETS, M1, M2, M3 AND M4 AS SHOWN USING 1.25" SCREWS INTO PREDRILLED LOCATIONS