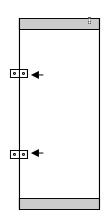

## STEP 1 LSTEP 1

PANEL S1 WILL HAVE 2
POSITIONS LABELED 'R'. THIS INDICATES
WHERE THE SIDE EXTENSION BEGINS. INSTALL
MENDING PLATES INTO THE APPROPRIATE LOCATIONS USING SCREWS 'R' IN POSITIONS LABELED 'R'.