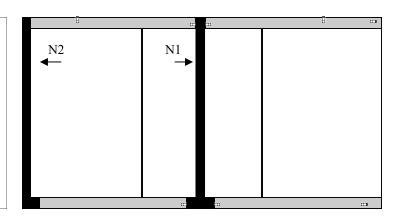

#### STEP 6

INSTALL THE PANELS LABELED N1, N2 AS SHOWN USING 3/4" SCREWS INTO PREDRILLED LOCATIONS.