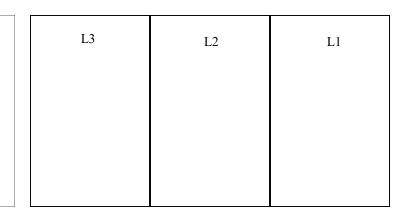

# SETUP INSTRUCTIONS FOR 54-72" Side Extension (Left Side)

**NOTES** 

## STEP 1 LSTEP 1

PANEL S1 WILL HAVE 2
POSITIONS LABELED 'R'. THIS INDICATES
WHERE THE SIDE EXTENSION BEGINS. INSTALL
MENDING PLATES INTO THE APPROPRIATE LOCATIONS USING SCREWS 'R' IN POSITIONS LABELED 'R'.



## STEP 2

LAY PANELS L1, L2 AND L3 DOWN ON THE FLOOR AS SHOWN.



### STEP 3

INSTALL 4 SUPPORT BRACKETS, M1, M2, M3 AND M4 AS SHOWN USING 1.25" SCREWS INTO PREDRILLED LOCATIONS

### STEP 4

INSTALL MENDING PLATES ON MAIN BAR TOP USING 'R' USING 3/4" SCREWS INTO DRILLED LOCATIONS

#### STEP 5

JOIN ASSEMBLY TO MAIN BAR AT 'R' OR S3, OR S4 USING 3/4" SCREWS.



#### STEP 6

INSTALL THE PANELS LABELED N1, N2 AS SHOWN USING 3/4" SCREWS INTO PREDRILLED LOCATIONS.

#### STEP 7

INSTALL THE SIDE EXTENSION'S BAR TOP(S). JOIN USING MENDING PLATES FROM STEP 4 AND CORNER BRACKETS USING 3/4" SCREWS.