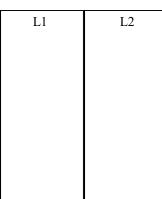

# SETUP INSTRUCTIONS FOR RIGHT SIDE EXTENSION (POV BARTENDER)

## STEP 1

PANEL S3, (OR S4, IF YOU HAVE ONE) WILL HAVE 2 PREDRILLED HOLES ON THE RIGHT EDGE. THIS INDICATES WHERE THE SIDE EXTENSION BEGINS. INSTALL MENDING PLATES INTO THE APPROPRIATE LOCATIONS USING 3/4" SCREWS INTO THE PREDRILLED HOLES.



## STEP 2

LAY PANELS L1 AND L2 DOWN ON THE FLOOR AS SHOWN.



### STEP 3

INSTALL 2 SUPPORT BRACKETS, M1, M2 AS SHOWN USING SCREWS 1.25" SCREWS INTO THE PREDRILLED HOLES.

#### STEP 4

INSTALL MENDING PLATES ON MAIN BAR TOP AND SIDE EXTENSION BAR TOP WHERE THEY JOIN USING 3/4" SCREWS INTO THE PREDRILLED HOLES

### STEP 5

JOIN ASSEMBLY TO MAIN BAR AT MENDING PLATES USING 3/4" SCREWS.



## STEP 6

INSTALL THE PANEL LABELED N1 AS SHOWN USING 3/4" SCREWS INTO THE PREDRILLED HOLES

### STEP 7

INSTALL THE SIDE EXTENSION'S BAR TOP. JOIN USING MENDING PLATES AND 3/4" SCREWS AS PROVIDED INTO THE PREDRILLED HOLES.