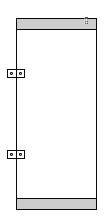

## STEP 1

PANEL S3, (OR S4, IF YOU HAVE ONE) WILL HAVE 2 PREDRILLED HOLES ON THE RIGHT EDGE. THIS INDICATES WHERE THE SIDE EXTENSION BEGINS. INSTALL MENDING PLATES INTO THE APPROPRIATE LOCATIONS USING 3/4" SCREWS INTO THE PREDRILLED HOLES.