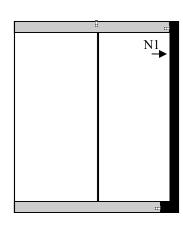

## STEP 6

INSTALL THE PANEL LABELED N1 AS SHOWN USING 3/4" SCREWS INTO THE PREDRILLED HOLES