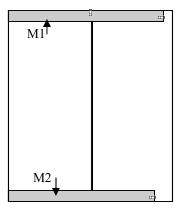

### STEP 3

INSTALL 2 SUPPORT BRACKETS, M1, M2 AS SHOWN USING SCREWS 1.25" SCREWS INTO THE PREDRILLED HOLES.