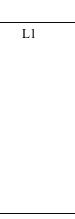

|        | _ |
|--------|---|
| NOTES: |   |
| MOTES. |   |

# STEP 1

EITHER PANEL S1 OR S2 WILL HAVE 2 ON THE LONG EDGE. INSTALL MENDING PLATES AS SHOWN USING 3/4" SCREWS INTO PREDRILLED LOCATIONS.



### STEP 2

LAY PANEL L1 DOWN ON THE FLOOR AS SHOWN.



# STEP 3

INSTALL 2 SUPPORT BRACKETS, M1, M2 AS SHOWN USING 1.25" SCREWS INTO PREDRILLED LOCATIONS.

#### STEP 4

INSTALL MENDING PLATES ON MAIN BAR TOP (R) USINGS 3/4" SCREWS INTO PREDRILLED LOCATIONS

### STEP 5

JOIN ASSEMBLY TO MAIN BAR AT S1



# STEP 6

INSTALL THE PANEL LABELED N1 AS SHOWN USING 3/4" SCREWS INTO PREDRILLED LOCATIONS.

### STEP 7

INSTALL THE SIDE EXTENSION'S BAR TOP. JOIN USING MENDING PLATES FROM STEP 4 AND CORNER BRACKETS USING 3/4" INTO PREDRILLED LOCATIONS.