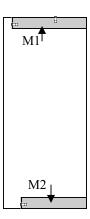

# STEP 3

INSTALL 2 SUPPORT BRACKETS, M1, M2 AS SHOWN USING 1.25" SCREWS INTO PREDRILLED LOCATIONS.