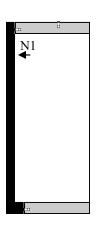

# STEP 6

INSTALL THE PANEL LABELED N1 AS SHOWN USING 3/4" SCREWS INTO PREDRILLED LOCATIONS.