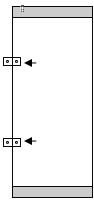

# STEP 1

EITHER PANEL S1 OR S2 WILL HAVE 2 ON THE LONG EDGE. INSTALL MENDING PLATES AS SHOWN USING 3/4" SCREWS INTO PREDRILLED LOCATIONS.